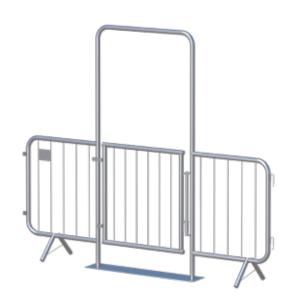

## Gated Walk Through Pedestrian Barrier 2.3m

## Create safe crossing points in long runs of pedestrian barriers.

Create safe crossing points in long runs of pedestrian barriers.

Red walk through hoop with an additional brace bar along the floor designed to be used along with our fixed leg pedestrian barriers. These are used to create crossing points in long runs of pedestrian barriers.