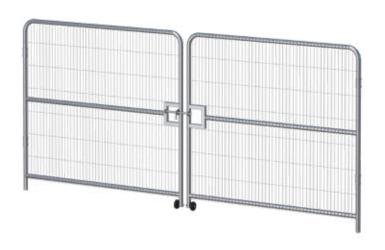

## **Vehicle gate Round Top**

## Allows vehicles to enter and leave site whilst keeping the site secure

The vehicle gate round top makes it visually clear where the entrance to your site is. The handles make it easy to open and close the gate. Designed with added bracing on each leaf so they can cope with being moved daily. Heras offers a clear entrance for all traffic on your site. From a wheel + gate hinge to complete sliding gate. Please feel free to ask our team for the best solution in your situation.