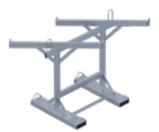

## Storage and setting out Heras pedestrian barriers from a vehicle

## Storage and setting out Heras pedestrian barriers from a vehicle

This stillage from Heras lets you transport 22 19-bar pedestrian barriers easily. The pedestrian barriers can be put in place from both sides of the vehicle. This allows you to work quickly and effectively. 1 rack fits perfectly on a standard trailer.