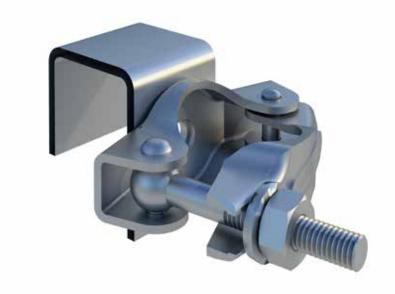

## **DK Scaffold Coupler - Tube To Hoard**

## **Couplers for extra safety**

## The coupler that connects the panel to the scaffolding tube.

The time-honoured cliché about 'the weakest link'. Because using a tie wrap to couple fencing panels is false economy. Heras Mobile has the right fencing clamps, even those which can only be opened with a special key. This coupler is developed to connect the Heras readyhoard to scaffolding tubes by the in-ground method of assembly of the readyfence.