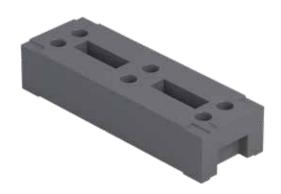

## **Recycled footing 22kg**

## Recycle block

The block weighs < 24 kg, which is less than the statutory European maximum. Although these recycle blocks are 40% lighter than concrete blocks, their clever design enables you to create a very stable foundation. This block makes your work faster, more convenient and lighter.

- Weight < 24 kg
- Fast handling
- Better working conditions
- Virtually indestructible
- Stays neat and representative
- Wide neck gives easy stacking
- Fully recyclable