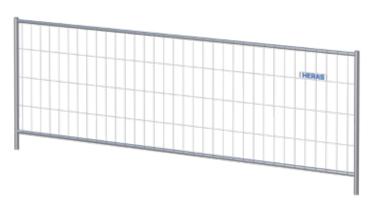

## Used for pedestrian demarcation when you have a longer fencing run needed.

## Used for pedestrian demarcation when you have a longer fencing run needed.

This panel is half the height of our premium anti-climb round top panel. It is ideally used for pedestrian demarcation when you have a longer fencing run needed.